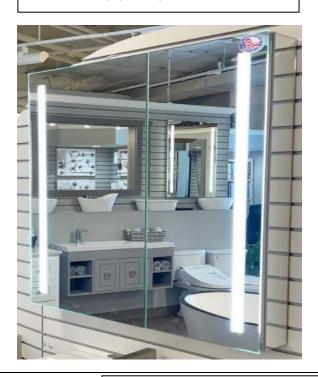

## **LED MEDICINE CABINET**

MODEL#: PHA 2736-2DOC (2)

## **PHAROS COLLECTION**

### **FEATURES:**

- ONE 15X36" FULLY MIRRORED LED DOOR. ONE 12X36" FULLY MIRRORED LED DOOR.
- FOUR ADJUSTABLE 3/8" THICK HIGH POLISHED GLASS SHELVES. BEHIND DOORS.
- INFINITELY ADJUSTABLE SHELVING WITH LOCKDOWN MECHANISM (NO HOLES IN CABINET).
- 6000K (COOL WHITE) OR 3500K (WARM WHITE).
- BRIGHTNESS: 3300 LUMENS.
- JUNCTION BOX INCLUDED.
- LEFT DOOR HINGED ON LEFT,
  RIGHT DOOR HINGED ON RIGHT.
- 165-DEGREE PROPRIETARY SOFT CLOSE HEAVY DUTY HINGES.
- FULL GASKET BEHIND DOOR.
- HIGH RESOLUTION SILVER PLATE GLASS MIRRORS FRONT, BACK OF DOOR AND BACK WALL.
- BACK WALL MIRROR FULLY SEALED.

## **MIRROR FINISHES:**

• FLAT POLISHED EDGE

**OVERALL SIZE DIMENSION:** 27" WIDE X 36" HIGH X 6 5/8" DEEP

**ROUGH OPENING DIMENSION:** 26 3/8" WIDE X 35 3/8" HIGH X 5 1/2"

DEEP

**DOOR THICKNESS: 13/16"** 